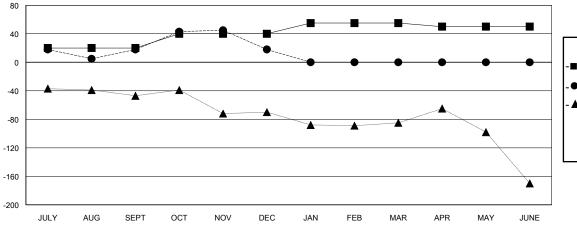

## GOALS AND ACTUAL MEMBERS CUMULATIVE

| -■- MEMBER GROWTH NET GOAL        |  |
|-----------------------------------|--|
| - ● - MEMBER GROWTH ACTUAL        |  |
| - ▲ - LAST YEAR MEMBERSHIP ACTUAL |  |
|                                   |  |
|                                   |  |

## **LOCATION CALIFORNIA**

**GMT CA** 

| Clubs                 |               |           |               | Members               |                           |                         |                                              |
|-----------------------|---------------|-----------|---------------|-----------------------|---------------------------|-------------------------|----------------------------------------------|
| RESULTS FOR 2018-2019 |               |           |               | RESULTS FOR 2018-2019 |                           |                         |                                              |
| QUARTER               | NEW CLUB GOAL | NEW CLUBS | DROPPED CLUBS | QUARTER               | MEMBER GROWTH NET<br>GOAL | MEMBER GROWTH<br>ACTUAL | DROPPED MEMBERS ACTUAL (including transfers) |
| JULY/AUG/SEPT         | 1             | 0         | 2             | JULY/AUG/SEPT         | 20                        | 104                     | 73                                           |
| OCT/NOV/DEC           | 1             | 1         | 1             | OCT/NOV/DEC           | 20                        | 84                      | 82                                           |
| JAN/FEB/MAR           | 1             | 0         | 0             | JAN/FEB/MAR           | 15                        | 0                       | 0                                            |
| APR/MAY/JUNE          | 0             | 0         | 0             | APR/MAY/JUNE          | -5                        | 0                       | 0                                            |