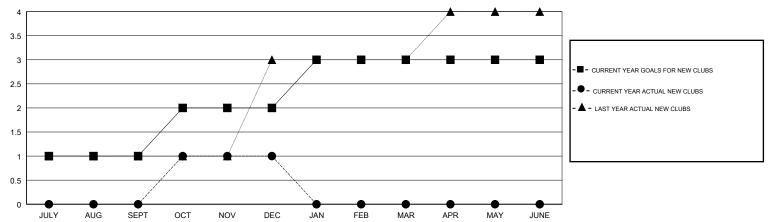

#### GOALS AND ACTUAL NEW CLUBS CUMULATIVE

## **LOCATION CALIFORNIA**

**GMT CA** 

| Clubs                 |               |           |               | Members               |                           |                         |                                              |
|-----------------------|---------------|-----------|---------------|-----------------------|---------------------------|-------------------------|----------------------------------------------|
| RESULTS FOR 2018-2019 |               |           |               | RESULTS FOR 2018-2019 |                           |                         |                                              |
| QUARTER               | NEW CLUB GOAL | NEW CLUBS | DROPPED CLUBS | QUARTER               | MEMBER GROWTH NET<br>GOAL | MEMBER GROWTH<br>ACTUAL | DROPPED MEMBERS ACTUAL (including transfers) |
| JULY/AUG/SEPT         | 1             | 0         | 2             | JULY/AUG/SEPT         | 20                        | 104                     | 73                                           |
| OCT/NOV/DEC           | 1             | 1         | 1             | OCT/NOV/DEC           | 20                        | 84                      | 82                                           |
| JAN/FEB/MAR           | 1             | 0         | 0             | JAN/FEB/MAR           | 15                        | 0                       | 0                                            |
| APR/MAY/JUNE          | 0             | 0         | 0             | APR/MAY/JUNE          | -5                        | 0                       | 0                                            |